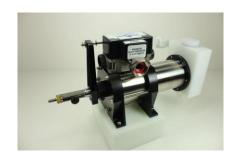

## Model # 6120-HDPE-TTE Hydroblend Proportioner

Max Ratio: 8.50% (12oz/gallon)

Min Ratio: 0.95%

Max Water Flow: 7 GPM @ 75 psi

#### Model # 6850-HDPE-TTE,DMAC Hydroblend Proportioner

Max Ratio: 35.00% (85oz/gallon)

Min Ratio: 4.70%

Max Water Flow: 7 GPM @ 75 psi

Please be aware that the above units are our hot water capable 6000 Series (7 GPM) proportioner. All units are configured with a SST Valve Block, Water Motor and Outlet Fitting. The chemical side of the pump is configured with an HDPE Pump Head, application specific seals, hot water specific DMAC endplates, and can be configured to mount on either a horizontal or a vertical surface.