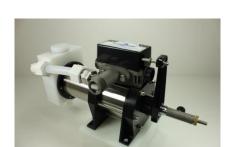

## Model # 6120-HDPE-TTE Hydroblend Proportioner

Max Ratio: 8.50% (12oz/gallon)

Min Ratio: 0.95%

Max Water Flow: 7 GPM @ 75 psi

# Model # 6200-HDPE-TTE Hydroblend Proportioner

Max Ratio: 13.50% (20oz/gallon)

Min Ratio: 1.60%

Max Water Flow: 7 GPM @ 75 psi

## Model # 6320-HDPE-TTE Hydroblend Proportioner

Max Ratio: 20.00% (32oz/gallon)

Min Ratio: 2.40%

Max Water Flow: 7 GPM @ 75 psi

#### Model # 6470-HDPE-TTE Hydroblend Proportioner

Max Ratio: 26.80% (47oz/gallon)

Min Ratio: 3.20%

Max Water Flow: 7 GPM @ 75 psi

#### Model # 6850-HDPE-TTE Hydroblend Proportioner

Max Ratio: 35.00% (85oz/gallon)

Min Ratio: 4.70%