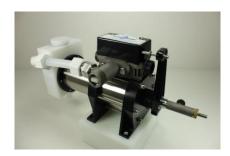

## Model # 6120-HDPE-TTE Hydroblend Proportioner

Max Ratio: 8.50% (12oz/gallon)

Min Ratio: 0.95%

Max Water Flow: 7 GPM @ 75 psi

#### Model # 6850-HDPE-TTE,DMAC Hydroblend Proportioner

Max Ratio: 35.00% (85oz/gallon)

Min Ratio: 4.70%

Max Water Flow: 7 GPM @ 75 psi

Please be aware that the above units are our hot water capable 6000 Series (7 GPM) proportioner. All units are configured with a SST Valve Block, Water Motor and Outlet Fitting. The chemical side of the pump is configured with an HDPE Pump Head, application specific seals, hot water specific DMAC endplates, and can be configured to mount on either a horizontal or a vertical surface.